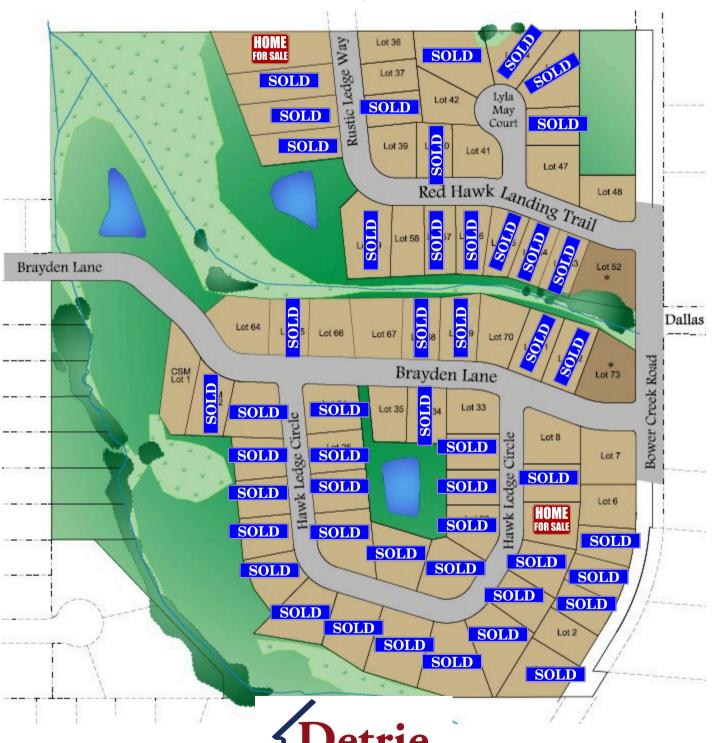

## TOWN OF LEDGEVIEW

| PRICE LIST |          |       |          |       |          |
|------------|----------|-------|----------|-------|----------|
| LOT #      | PRICE    | LOT # | PRICE    | LOT # | PRICE    |
| 2          | \$68,900 | 36    | \$76,900 | 58    | \$76,900 |
| 6          | \$69,900 | 37    | \$76,900 | 63    | FOR      |
| <b>7</b> T | \$78,900 | 39    | \$67,900 | 64    | \$74,900 |
| 8          | \$79,900 | 41    | \$69,900 | 66    | \$74,900 |
| 10         | FOR SALE | 42    | \$70,000 | 67    | \$74,900 |
| CSM #1     | \$79,900 | 47    | \$74,900 | 70    | \$75,900 |
| 33         | \$67,900 | 48    | \$79,900 | 73    | \$76,900 |
| 35         | \$76,900 | 52    | \$78,900 |       |          |
|            |          |       |          |       |          |

"T" = TOWNHOUSE LOTS

PRICES ARE SUBJECT TO CHANGE WITHOUT NOTICE. ALL LOTS ARE BUILDER EXCLUSIVE.

LOTS NOT LISTED ABOVE HAVE ALL BEEN SOLD!

701 PINE ST. GREEN BAY, WI 54301 PHONE: (920) 437-0681 WWW.DETRIEINC.COM