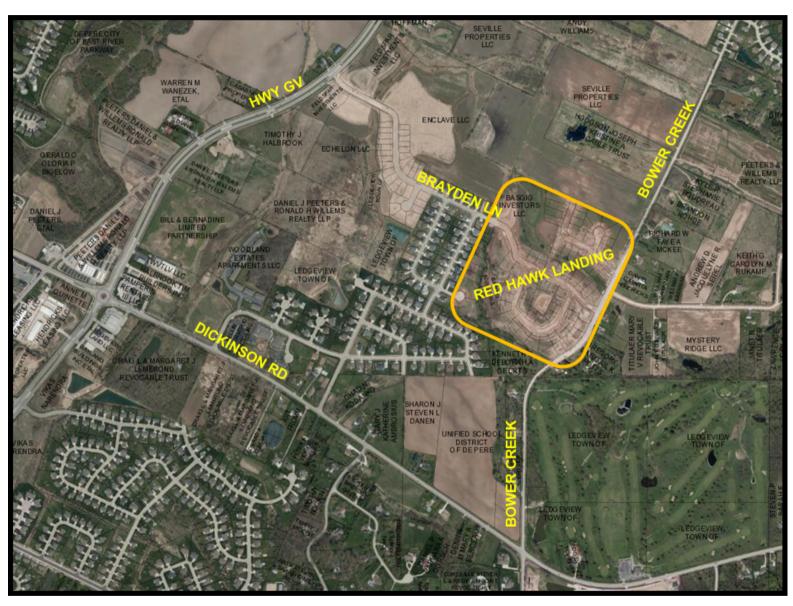

## RED HAWK LANDING

TOWN OF LEDGEVIEW

701 PINE ST. GREEN BAY, WI 54301

PHONE: (920) 437-0681 WWW.DETRIEINC.COM